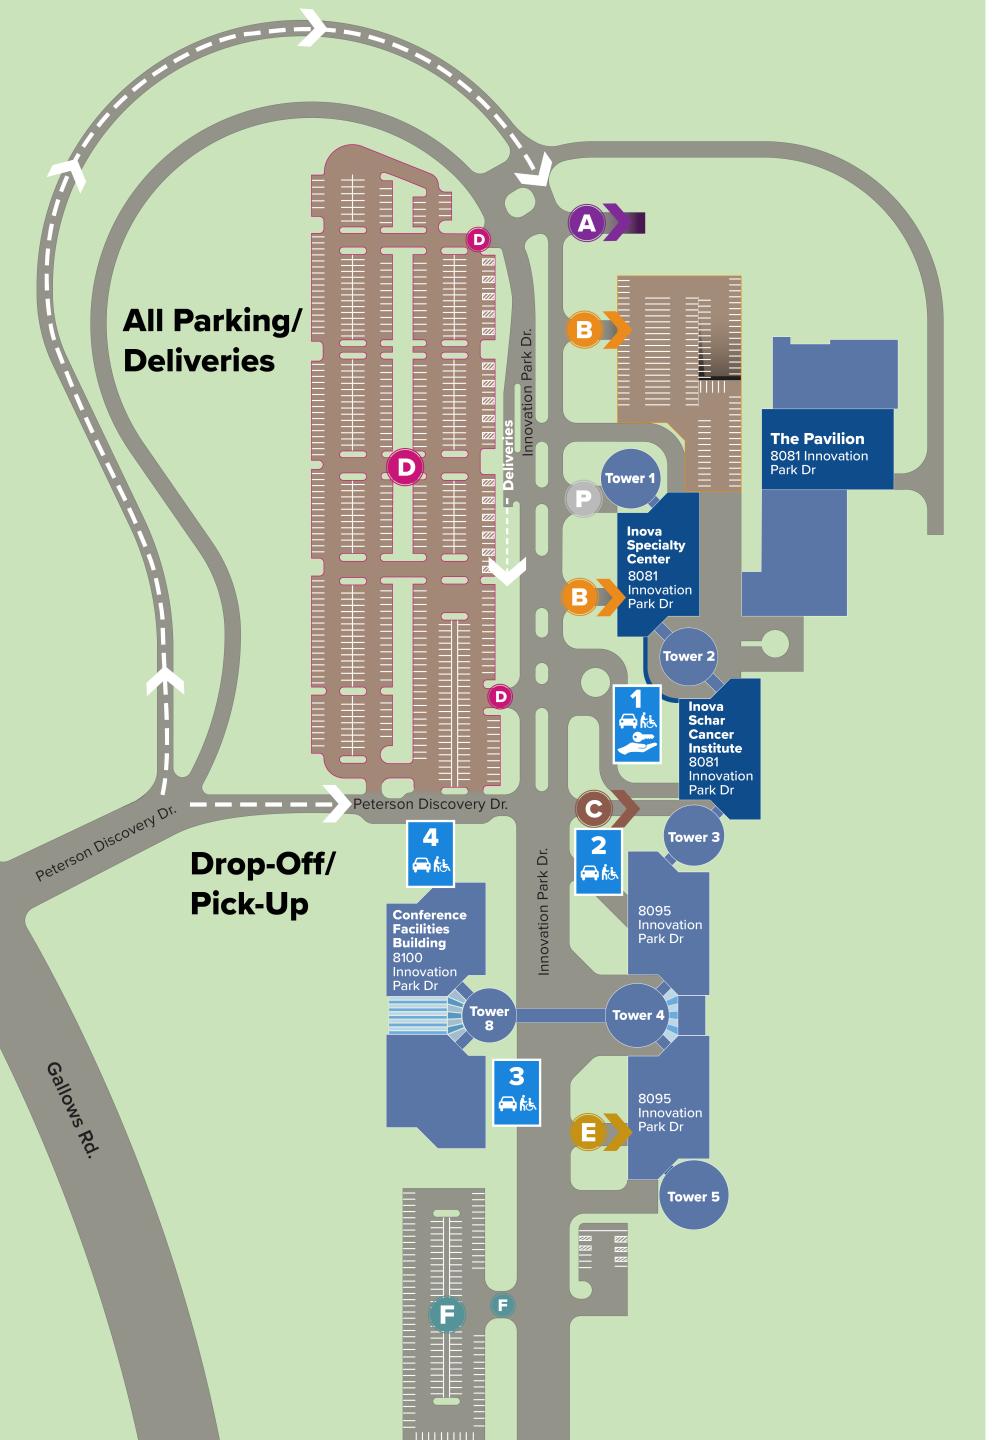

## Conference Center Parking Instructions

2nd Floor, 8100 Innovation Park Drive

## Recommended: E Garage (Yellow) or F Lot (Teal)

Park in the **E Garage (Yellow)** and enter the Tower 4 lobby. Take the elevator up to the second floor, then walk around the elevator bank and across the skywalk. Follow the directional signage to your room.

Or, park in the **F Surface Lot (Teal)** and follow the sidewalk to the CFB entrance beneath the skywalk. Take the elevator in Tower 8 to the 2nd floor. Follow the directional signage to your room.

## Option 3: C Garage (Brown)

Park in the **C Garage (Brown)** and take the elevator to the 2nd floor. Walk around the elevator bank and across the skywalk. Follow the directional signage to your room.